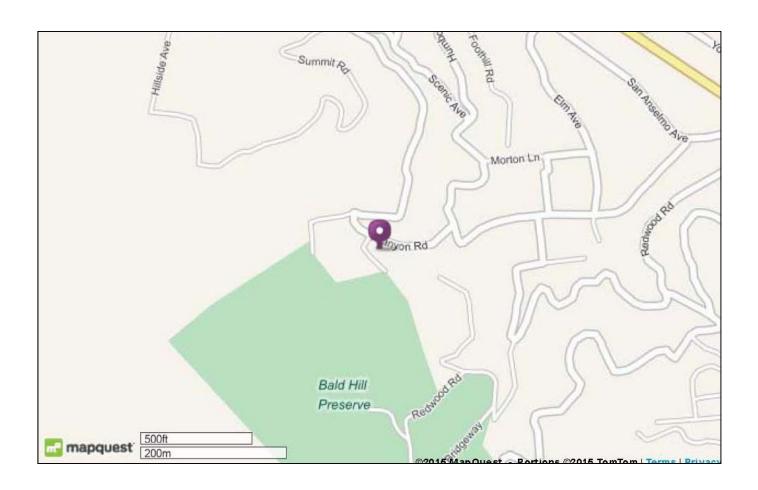

# CHARMING SAN ANSELMO TRIPLEX 40 Canyon Road, San Anselmo CA 94960

**Location**: This charming small Marin County income property consists of three cottages nestled in a tree lined canyon just blocks from the vibrant downtown of San Anselmo, California. Near hiking and biking trails, the property has beautiful views, and is close to Highway 101 access, restaurants, and shops. Just off of Center Road near Sir Francis Drake Blvd., the property is within ten minutes of the closest freeway on ramp.