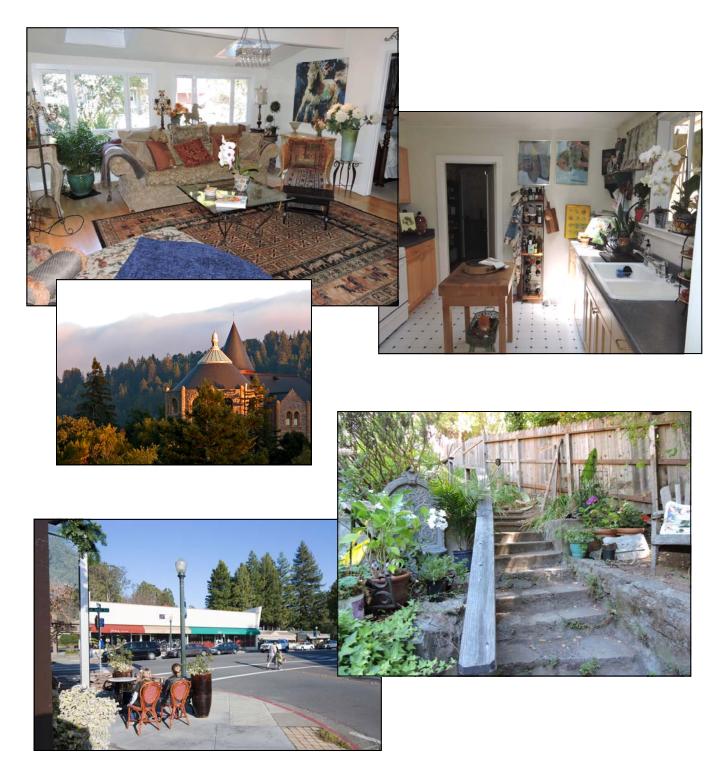

The front cottage located at the lower portion of Canyon Road consists of a studio at the top of the structure with a garage below. The charming unit has a light and airy feeling with canyon views, small kitchen with all electric appliances, bath and living area. There is easily accessible out door space outside of the unit with lush landscaping and a set of stone steps that lead to the top of the lot where there is a two car parking deck.

The middle cottage is a two bedroom, one bath with windows overlooking the canyon from the living room. The open floor plan consists of a nice size living room with fireplace that opens to the kitchen with an island and room for bar stools. There is private, separate out door space for the resident of the cottage.

The upper cottage consists of a second studio unit with kitchen and bath and access to a large outdoor area that is sunny and private. There is plenty of room for the gardener at this site and lots of sun and privacy.