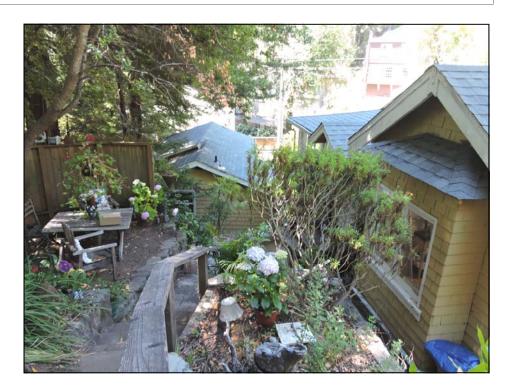

The front cottage located at the lower portion of Canyon Road consists of a studio at the top of the structure with a garage below. The charming unit has a light and airy feeling with canyon views, small kitchen with all electric appliances, bath and living area. There is easily accessible out door space outside of the unit with lush landscaping and a set of stone steps that lead to the top of the lot where there is a two car parking deck.

The middle cottage is a two bedroom, one bath with windows overlooking the canyon from the living room. The open floor plan consists of a nice size living room with fireplace that opens to the kitchen with an island and room for bar stools. There is private, separate out door space for the resident of the cottage.

The upper cottage consists of a second studio unit with kitchen and bath and access to a large outdoor area that is sunny and private. There is plenty of room for the gardener at this site and lots of sun and privacy.