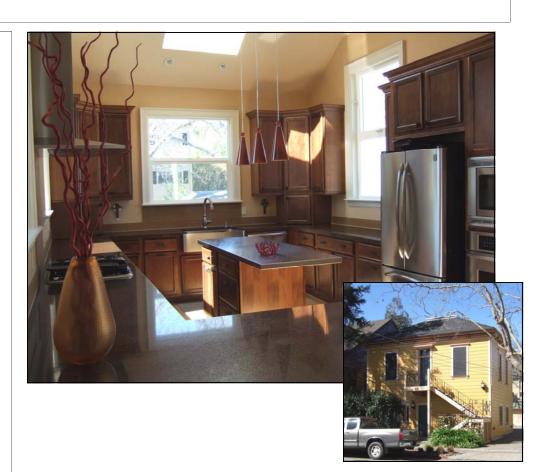

# **GERSTLE PARK TRIPLEX**531 D Street, San Rafael CA

**Location**: This fantastic rebuilt Victorian triplex is situated in San Rafael's historic neighborhood known as Gerstle Park. Just three blocks from downtown Fourth Street shops, restaurants and the Rafael Theatre. The property is only five minutes to the Highway 101 on ramp and points north and south. The charming neighborhood is home to some of the City's most majestic Victorians. Both the Gerstle Park Inn and the Panama Hotel add to the neighborhood's special ambience in Marin County's largest city.

**Description**: This wonderful Victorian triplex was completely rebuilt in the 1980's and includes a sophisticated and spacious owner's unit on the second level. The gourmet kitchen includes 14 foot ceilings with skylights, dark maple cupboards with Zodiac countertops, a center island with stainless countertop, Thermador professional stainless steel appliances, recessed lighting, random plank hickory flooring and three amber glass pendants above the center island!

At the rear of the property is a two car garage, extra off street parking and a small yard. The beautifully landscaped property includes a trellised gardenia in the front and a mature shade tree in the rear with seasonal annuals lining the drive way.