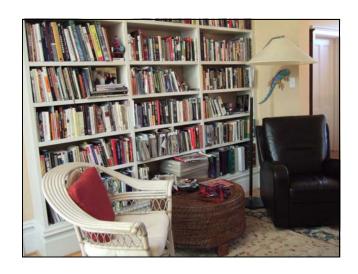

This is a home for entertaining! In addition, the kitchen opens out to the great room, with space for dining and relaxing. Floor to ceiling built in bookcases line one wall of the great room and three ceiling fans add to the eclectic atmosphere of the living space.