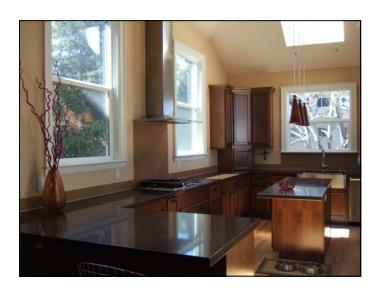

**Description**: This wonderful Victorian triplex was completely rebuilt in the 1980's and includes a sophisticated and spacious owner's unit on the second level. The gourmet kitchen includes 14 foot ceilings with skylights, dark maple cupboards with Zodiac countertops, a center island with stainless countertop, Thermador professional stainless steel appliances, recessed lighting, random plank hickory flooring and three amber glass pendants above the center island!