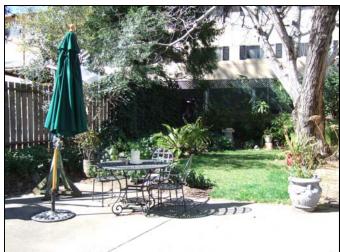

At the rear of the property is a two car garage, extra off street parking and a small yard. The beautifully landscaped property includes a trellised gardenia in the front and a mature shade tree in the rear with seasonal annuals lining the drive way.