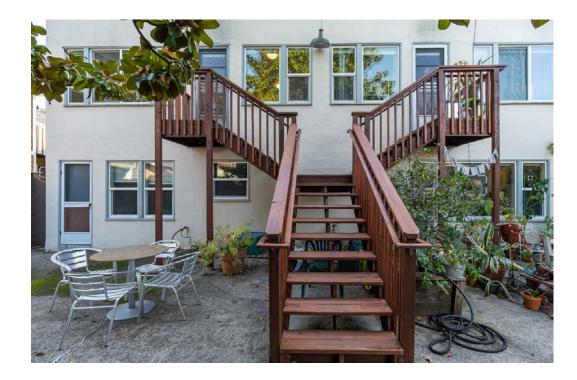

Through a private, locked gate at the rear of the property is a sunny lushly landscaped patio with room for a barbecue, lawn furniture and potted plants. Access to the private space for tenants is either through the ground floor entrance to Unit #536 or a redwood stairway leading up to the kitchen back doors of the two upper flats. This common area creates a unique outdoor space that is well loved and maintained by the tenants.