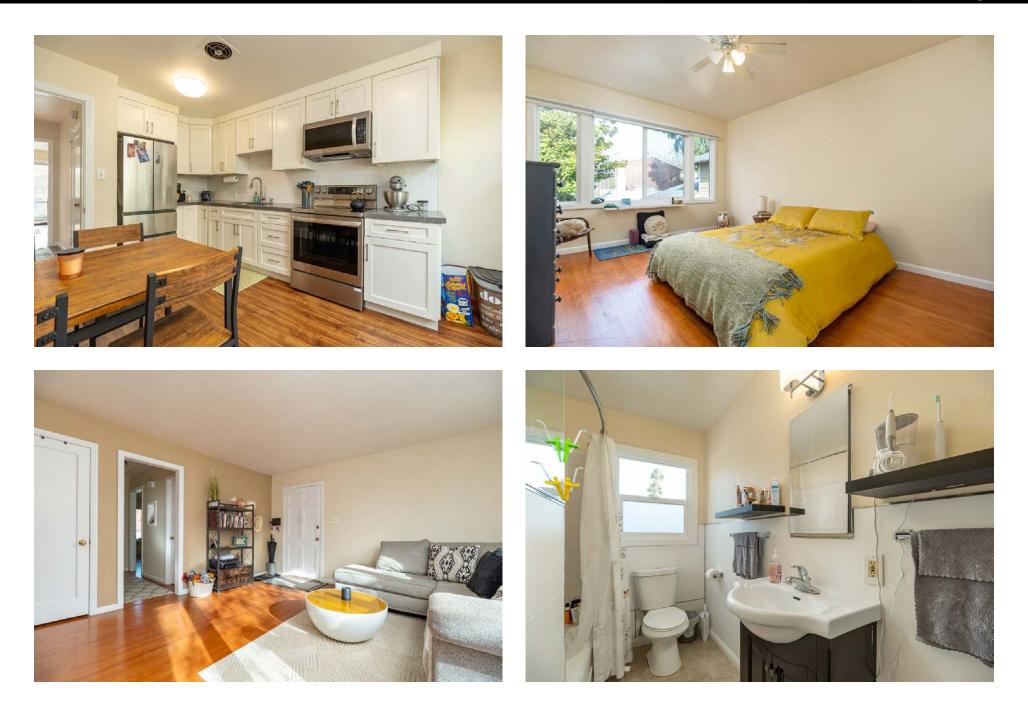

## 532-536 Fifth Ave, San Rafael, CA Charming Downtown San Rafael Triplex with 4 Garages

Built in 1948, this charming two-story stucco legal triplex consists of three large one-bedroom flats totaling 2,320 square feet. In addition, tenants have access to one of the 4 attached single car garages with remote controlled garage door openers and plenty of space for car and storage.

Unit #532 and #534 have hardwood floors in the living areas, vinyl floors in the bathrooms and remodeled kitchens with stone counter tops, new kitchen cabinets, stainless steel appliances, and new wood look laminate flooring. Unit #536 has carpet and vinyl flooring.