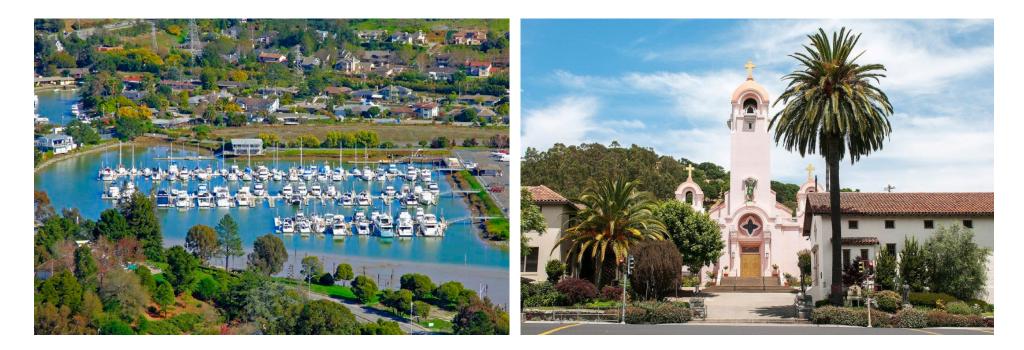

**San Rafael, CA** - The city is the County seat of Marin County, California and sits on the northwest shore of San Francisco Bay. It's known for its beautiful mountain vistas, lush green hills, spectacular coastline and stunning architecture. The historic Mission San Rafael, built in 1817, sits in the center of downtown and the restored church still holds services throughout the week. Other notable buildings are the restored Art Deco theater on Fourth Street and the Marin County Civic Center just north of downtown, designed by world renowned architect Frank Lloyd Wright. San Rafael is the largest city in Marin County, with a population over 50,000 and is home to employment centers that include BioMarin, Kaiser Permanente, and the County of Marin. Residents enjoy year-round temperent weather, upscale restaurants and bars and entertainment venues. For outdoor sports lovers there is Peacock Gap Golf Course, three yacht clubs with boating and social activities, public access beaches and many hiking and biking trails.