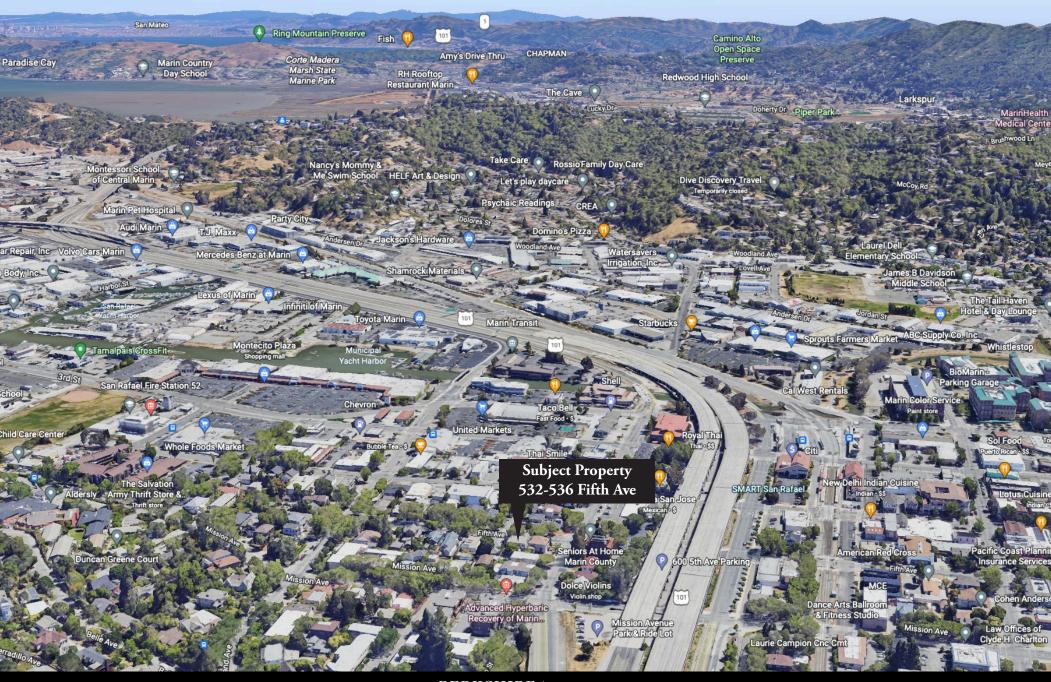

### Location Description

**532-536 Fifth Ave** - This ideally located two story stucco pride of ownership triplex is on the north side of Fifth Avenue between Grand Avenue and Irwin Street. The property sits on a flat lot on a leafy tree lined street just minutes to Whole Foods, Trader Joes and Montecito Shopping Center. Freeway access is just down the block and five minutes to downtown San Rafael shops, restaurants, banks and entertainment venues.

**San Rafael, CA** - The city is the County seat of Marin County, California and sits on the northwest shore of San Francisco Bay. It's known for its beautiful mountain vistas, lush green hills, spectacular coastline and stunning architecture. The historic Mission San Rafael, built in 1817, sits in the center of downtown and the restored church still holds services throughout the week. Other notable buildings are the restored Art Deco theater on Fourth Street and the Marin County Civic Center just north of downtown, designed by world renowned architect Frank Lloyd Wright. San Rafael is the largest city in Marin County, with a population over 50,000 and is home to employment centers that include BioMarin, Kaiser Permanente, and the County of Marin. Residents enjoy year-round temperent weather, upscale restaurants and bars and entertainment venues. For outdoor sports lovers there is Peacock Gap Golf Course, three yacht clubs with boating and social activities, public access beaches and many hiking and biking trails.