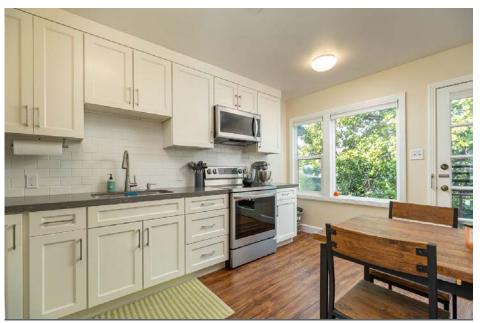

## 532-536 Fifth Ave, San Rafael, CA Charming Downtown San Rafael Triplex with 4 Garages

Built in 1948, this charming two-story stucco legal triplex consists of three large one-bedroom flats totaling 2,320 square feet. In addition, tenants have access to one of the 4 attached single car garages with remote controlled garage door openers and plenty of space for car and storage.

Unit #532 and #534 have hardwood floors in the living areas, vinyl floors in the bathrooms and remodeled kitchens with stone counter tops, new kitchen cabinets, stainless steel appliances, and new wood look laminate flooring. Unit #536 has carpet and vinyl flooring.