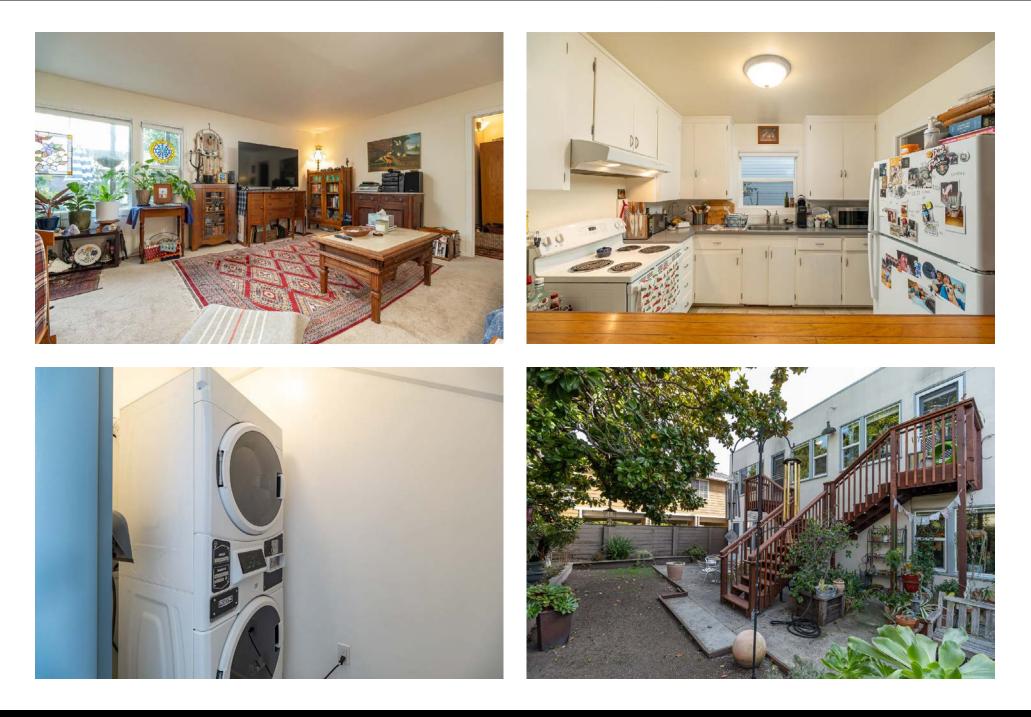

Unit #532 and #534 have hardwood floors in the living areas, vinyl floors in the bathrooms and remodeled kitchens with stone counter tops, new kitchen cabinets, stainless steel appliances, and new wood look laminate flooring. Unit #536 has carpet and vinyl flooring.

The owner upgraded the electrical during his ownership and added a laundry room with a stacking Maytag washer and dryer, which required the addition of a 4th electric meter. Currently, the owner is using two garages as storage units but will vacate at close of escrow. This is a pride of ownership property that will be delivered turnkey with a stable rental history and many recent upgrades that make it an attractive investment for the discerning investor.