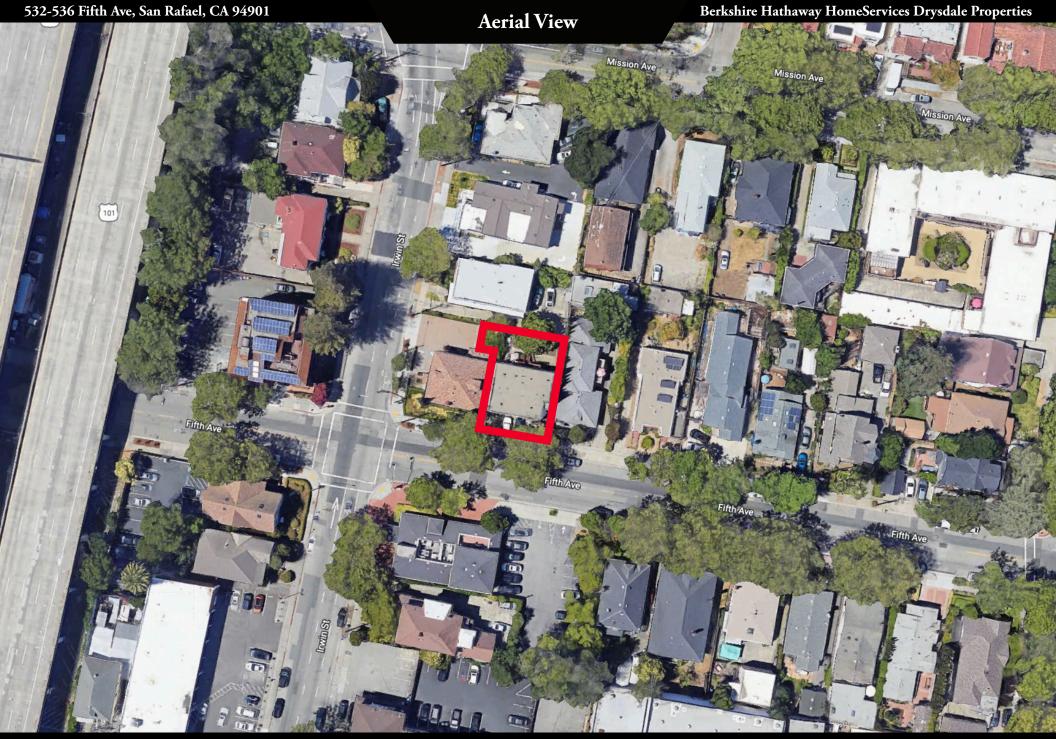

# Site Survey & Parcel Map

| Address:             | 532-536 Fifth Ave<br>San Rafael, CA 94901 |                                                                                                                                                                                                                                                                                                                                                                                                                                                                                                                                                                                                                                                                                                                                                                                                                                                                                                                                                                                                                                                                                                                                                                                                                                                                                                                                                                                                                                                                                                                                                                                                                                                                                                                                                                                                                                                                                                                                                                                                                                                                                                                                                                                                                                                                                                                                                                                                                                                                                                                                                                                                                                                                                                                                                                                                                                                                                                                                                                                                                                                                                                                                                                                                                                                                                                                                                                             |
|----------------------|-------------------------------------------|-----------------------------------------------------------------------------------------------------------------------------------------------------------------------------------------------------------------------------------------------------------------------------------------------------------------------------------------------------------------------------------------------------------------------------------------------------------------------------------------------------------------------------------------------------------------------------------------------------------------------------------------------------------------------------------------------------------------------------------------------------------------------------------------------------------------------------------------------------------------------------------------------------------------------------------------------------------------------------------------------------------------------------------------------------------------------------------------------------------------------------------------------------------------------------------------------------------------------------------------------------------------------------------------------------------------------------------------------------------------------------------------------------------------------------------------------------------------------------------------------------------------------------------------------------------------------------------------------------------------------------------------------------------------------------------------------------------------------------------------------------------------------------------------------------------------------------------------------------------------------------------------------------------------------------------------------------------------------------------------------------------------------------------------------------------------------------------------------------------------------------------------------------------------------------------------------------------------------------------------------------------------------------------------------------------------------------------------------------------------------------------------------------------------------------------------------------------------------------------------------------------------------------------------------------------------------------------------------------------------------------------------------------------------------------------------------------------------------------------------------------------------------------------------------------------------------------------------------------------------------------------------------------------------------------------------------------------------------------------------------------------------------------------------------------------------------------------------------------------------------------------------------------------------------------------------------------------------------------------------------------------------------------------------------------------------------------------------------------------------------------|
| Parcel Number:       | 014-083-15                                | MISSION                                                                                                                                                                                                                                                                                                                                                                                                                                                                                                                                                                                                                                                                                                                                                                                                                                                                                                                                                                                                                                                                                                                                                                                                                                                                                                                                                                                                                                                                                                                                                                                                                                                                                                                                                                                                                                                                                                                                                                                                                                                                                                                                                                                                                                                                                                                                                                                                                                                                                                                                                                                                                                                                                                                                                                                                                                                                                                                                                                                                                                                                                                                                                                                                                                                                                                                                                                     |
| Year Built           | 1948                                      | $\begin{bmatrix} 30 & 10^{\circ} & 40 & 10^{\circ} \\ 310 & 53 & 5 \end{bmatrix} \begin{bmatrix} 1 & 0 & 10^{\circ} & 10^{\circ} \\ 1 & 0 & 10^{\circ} & 10^{\circ} & 10^{\circ} \\ 1 & 0 & 10^{\circ} & 10^{\circ} & 10^{\circ} \\ 1 & 0 & 10^{\circ} & 10^{\circ} & 10^{\circ} \\ 1 & 0 & 10^{\circ} & 10^{\circ} & 10^{\circ} \\ 1 & 0 & 10^{\circ} & 10^{\circ} & 10^{\circ} \\ 1 & 0 & 10^{\circ} & 10^{\circ} & 10^{\circ} \\ 1 & 0 & 10^{\circ} & 10^{\circ} & 10^{\circ} \\ 1 & 0 & 10^{\circ} & 10^{\circ} & 10^{\circ} & 10^{\circ} \\ 1 & 0 & 10^{\circ} & 10^{\circ} & 10^{\circ} & 10^{\circ} & 10^{\circ} \\ 1 & 0 & 10^{\circ} \\ 1 & 0 & 10^{\circ} & 10^{\circ} & 10^{\circ} & 10^{\circ}$                                                                                                                                                                                                                                                                                                                                                                                                                                                        |
| # of Units:          | 3                                         |                                                                                                                                                                                                                                                                                                                                                                                                                                                                                                                                                                                                                                                                                                                                                                                                                                                                                                                                                                                                                                                                                                                                                                                                                                                                                                                                                                                                                                                                                                                                                                                                                                                                                                                                                                                                                                                                                                                                                                                                                                                                                                                                                                                                                                                                                                                                                                                                                                                                                                                                                                                                                                                                                                                                                                                                                                                                                                                                                                                                                                                                                                                                                                                                                                                                                                                                                                             |
| # of Buildings:      | 1                                         | $ = \bigcirc [a] (a) = \bigcirc$ |
| # of Stories         | 2                                         |                                                                                                                                                                                                                                                                                                                                                                                                                                                                                                                                                                                                                                                                                                                                                                                                                                                                                                                                                                                                                                                                                                                                                                                                                                                                                                                                                                                                                                                                                                                                                                                                                                                                                                                                                                                                                                                                                                                                                                                                                                                                                                                                                                                                                                                                                                                                                                                                                                                                                                                                                                                                                                                                                                                                                                                                                                                                                                                                                                                                                                                                                                                                                                                                                                                                                                                                                                             |
| Building SF:         | 2,320 SF                                  |                                                                                                                                                                                                                                                                                                                                                                                                                                                                                                                                                                                                                                                                                                                                                                                                                                                                                                                                                                                                                                                                                                                                                                                                                                                                                                                                                                                                                                                                                                                                                                                                                                                                                                                                                                                                                                                                                                                                                                                                                                                                                                                                                                                                                                                                                                                                                                                                                                                                                                                                                                                                                                                                                                                                                                                                                                                                                                                                                                                                                                                                                                                                                                                                                                                                                                                                                                             |
| Lot SF:              | 4,125 SF                                  |                                                                                                                                                                                                                                                                                                                                                                                                                                                                                                                                                                                                                                                                                                                                                                                                                                                                                                                                                                                                                                                                                                                                                                                                                                                                                                                                                                                                                                                                                                                                                                                                                                                                                                                                                                                                                                                                                                                                                                                                                                                                                                                                                                                                                                                                                                                                                                                                                                                                                                                                                                                                                                                                                                                                                                                                                                                                                                                                                                                                                                                                                                                                                                                                                                                                                                                                                                             |
| Parking:             | Four (4) 1-Car Garages                    | 47.7                                                                                                                                                                                                                                                                                                                                                                                                                                                                                                                                                                                                                                                                                                                                                                                                                                                                                                                                                                                                                                                                                                                                                                                                                                                                                                                                                                                                                                                                                                                                                                                                                                                                                                                                                                                                                                                                                                                                                                                                                                                                                                                                                                                                                                                                                                                                                                                                                                                                                                                                                                                                                                                                                                                                                                                                                                                                                                                                                                                                                                                                                                                                                                                                                                                                                                                                                                        |
| Roof:                | Tar & Gravel                              | 52 2 2 AVE.                                                                                                                                                                                                                                                                                                                                                                                                                                                                                                                                                                                                                                                                                                                                                                                                                                                                                                                                                                                                                                                                                                                                                                                                                                                                                                                                                                                                                                                                                                                                                                                                                                                                                                                                                                                                                                                                                                                                                                                                                                                                                                                                                                                                                                                                                                                                                                                                                                                                                                                                                                                                                                                                                                                                                                                                                                                                                                                                                                                                                                                                                                                                                                                                                                                                                                                                                                 |
| Foundation:          | Concrete Slab                             |                                                                                                                                                                                                                                                                                                                                                                                                                                                                                                                                                                                                                                                                                                                                                                                                                                                                                                                                                                                                                                                                                                                                                                                                                                                                                                                                                                                                                                                                                                                                                                                                                                                                                                                                                                                                                                                                                                                                                                                                                                                                                                                                                                                                                                                                                                                                                                                                                                                                                                                                                                                                                                                                                                                                                                                                                                                                                                                                                                                                                                                                                                                                                                                                                                                                                                                                                                             |
| Exterior:            | Stucco                                    | $= \begin{array}{c} \begin{array}{c} \begin{array}{c} \begin{array}{c} \\ \\ \\ \end{array} \end{array} \\ \\ \end{array} \\ \\ \end{array} \\ \end{array} \\ \begin{array}{c} \\ \\ \end{array} \\ \end{array} \\ \end{array} \\ \begin{array}{c} \\ \\ \\ \end{array} \\ \end{array} \\ \begin{array}{c} \\ \\ \\ \\ \end{array} \\ \end{array} \\ \begin{array}{c} \\ \\ \\ \\ \end{array} \\ \end{array} \\ \begin{array}{c} \\ \\ \\ \\ \\ \end{array} \\ \end{array} \\ \begin{array}{c} \\ \\ \\ \\ \\ \end{array} \\ \end{array} \\ \begin{array}{c} \\ \\ \\ \\ \\ \\ \end{array} \\ \begin{array}{c} \\ \\ \\ \\ \\ \\ \end{array} \\ \end{array} \\ \begin{array}{c} \\ \\ \\ \\ \\ \\ \\ \end{array} \\ \begin{array}{c} \\ \\ \\ \\ \\ \\ \\ \end{array} \\ \begin{array}{c} \\ \\ \\ \\ \\ \\ \\ \\ \end{array} \\ \begin{array}{c} \\ \\ \\ \\ \\ \\ \\ \end{array} \\ \begin{array}{c} \\ \\ \\ \\ \\ \\ \\ \end{array} \\ \begin{array}{c} \\ \\ \\ \\ \\ \\ \\ \end{array} \\ \begin{array}{c} \\ \\ \\ \\ \\ \\ \\ \end{array} \\ \begin{array}{c} \\ \\ \\ \\ \\ \\ \\ \\ \end{array} \\ \begin{array}{c} \\ \\ \\ \\ \\ \\ \\ \\ \end{array} \\ \begin{array}{c} \\ \\ \\ \\ \\ \\ \\ \end{array} \\ \begin{array}{c} \\ \\ \\ \\ \\ \\ \\ \end{array} \\ \begin{array}{c} \\ \\ \\ \\ \\ \\ \\ \end{array} \\ \begin{array}{c} \\ \\ \\ \\ \\ \\ \end{array} \\ \begin{array}{c} \\ \\ \\ \\ \\ \\ \end{array} \\ \begin{array}{c} \\ \\ \\ \\ \\ \\ \end{array} \\ \begin{array}{c} \\ \\ \\ \\ \\ \\ \end{array} \\ \begin{array}{c} \\ \\ \\ \\ \\ \end{array} \\ \begin{array}{c} \\ \\ \\ \\ \\ \end{array} \\ \begin{array}{c} \\ \\ \\ \\ \end{array} \\ \end{array} \\ \begin{array}{c} \\ \\ \\ \\ \end{array} \\ \begin{array}{c} \\ \\ \\ \end{array} \\ \begin{array}{c} \\ \\ \\ \end{array} \\ \end{array} \\ \begin{array}{c} \\ \\ \end{array} \\ \end{array} \\ \end{array} \\ \begin{array}{c} \\ \\ \end{array} \\ \end{array} \\ \end{array} \\ \begin{array}{c} \\ \\ \end{array} \\ \end{array} \\ \end{array} \\ \end{array} \\ \begin{array}{c} \\ \\ \end{array} $                                                                                                                                                                                                                                                                                                                                                                                                                                                                                                                                                                                                   |
| Framing:             | Wood                                      | 1 1 1 1 1 1 1 1 1 1 1 1 1 1 1 1 1 1 1                                                                                                                                                                                                                                                                                                                                                                                                                                                                                                                                                                                                                                                                                                                                                                                                                                                                                                                                                                                                                                                                                                                                                                                                                                                                                                                                                                                                                                                                                                                                                                                                                                                                                                                                                                                                                                                                                                                                                                                                                                                                                                                                                                                                                                                                                                                                                                                                                                                                                                                                                                                                                                                                                                                                                                                                                                                                                                                                                                                                                                                                                                                                                                                                                                                                                                                                       |
| HVAC:                | Gas Wall/Floor Heaters*                   |                                                                                                                                                                                                                                                                                                                                                                                                                                                                                                                                                                                                                                                                                                                                                                                                                                                                                                                                                                                                                                                                                                                                                                                                                                                                                                                                                                                                                                                                                                                                                                                                                                                                                                                                                                                                                                                                                                                                                                                                                                                                                                                                                                                                                                                                                                                                                                                                                                                                                                                                                                                                                                                                                                                                                                                                                                                                                                                                                                                                                                                                                                                                                                                                                                                                                                                                                                             |
| Wiring:              | Circuit Breakers                          |                                                                                                                                                                                                                                                                                                                                                                                                                                                                                                                                                                                                                                                                                                                                                                                                                                                                                                                                                                                                                                                                                                                                                                                                                                                                                                                                                                                                                                                                                                                                                                                                                                                                                                                                                                                                                                                                                                                                                                                                                                                                                                                                                                                                                                                                                                                                                                                                                                                                                                                                                                                                                                                                                                                                                                                                                                                                                                                                                                                                                                                                                                                                                                                                                                                                                                                                                                             |
| Laundry:             | Shared; Coin-Op (Owned)                   | ST.                                                                                                                                                                                                                                                                                                                                                                                                                                                                                                                                                                                                                                                                                                                                                                                                                                                                                                                                                                                                                                                                                                                                                                                                                                                                                                                                                                                                                                                                                                                                                                                                                                                                                                                                                                                                                                                                                                                                                                                                                                                                                                                                                                                                                                                                                                                                                                                                                                                                                                                                                                                                                                                                                                                                                                                                                                                                                                                                                                                                                                                                                                                                                                                                                                                                                                                                                                         |
| Utilities (Tenants): | PG&E                                      |                                                                                                                                                                                                                                                                                                                                                                                                                                                                                                                                                                                                                                                                                                                                                                                                                                                                                                                                                                                                                                                                                                                                                                                                                                                                                                                                                                                                                                                                                                                                                                                                                                                                                                                                                                                                                                                                                                                                                                                                                                                                                                                                                                                                                                                                                                                                                                                                                                                                                                                                                                                                                                                                                                                                                                                                                                                                                                                                                                                                                                                                                                                                                                                                                                                                                                                                                                             |
| Utilities (Owner):   | Water, Sewer, Trash                       |                                                                                                                                                                                                                                                                                                                                                                                                                                                                                                                                                                                                                                                                                                                                                                                                                                                                                                                                                                                                                                                                                                                                                                                                                                                                                                                                                                                                                                                                                                                                                                                                                                                                                                                                                                                                                                                                                                                                                                                                                                                                                                                                                                                                                                                                                                                                                                                                                                                                                                                                                                                                                                                                                                                                                                                                                                                                                                                                                                                                                                                                                                                                                                                                                                                                                                                                                                             |

### Location Description

**532-536 Fifth Ave** - This ideally located two story stucco pride of ownership triplex is on the north side of Fifth Avenue between Grand Avenue and Irwin Street. The property sits on a flat lot on a leafy tree lined street just minutes to Whole Foods, Trader Joes and Montecito Shopping Center. Freeway access is just down the block and five minutes to downtown San Rafael shops, restaurants, banks and entertainment venues.