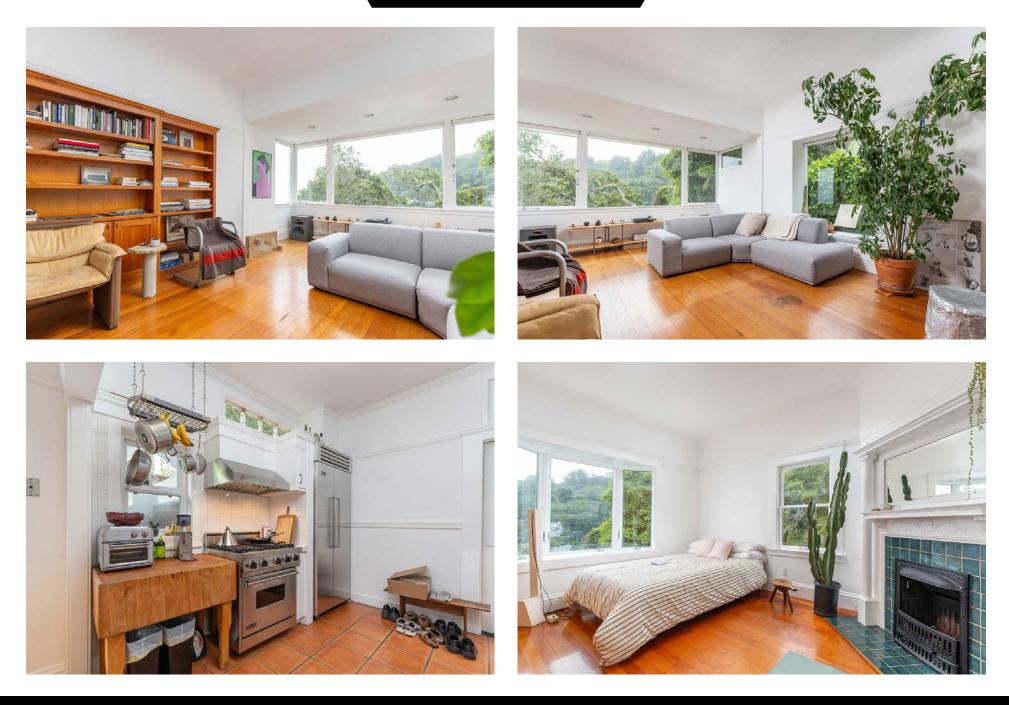

#### **Interiors Photos**

The unit mix includes two 2-bedroom, 2-bath units, one 2-bedroom, 2.5 bath unit, two 1-bedroom, 1-bath units and one studio. Four of the units have San Francisco and Bay views, five of the units have fireplaces and all units have hardwood floors, redone modern kitchen and baths and many features of the original building, such as copper doorknobs and sash windows.

The largest unit is a 2-bedroom, 2.5-bath apartment with hardwood floors, a handsome cherry built-in media console with room for books and television in the living room and an original corner fireplace with mantle surrounded by deep green tile. The chef's kitchen includes Viking appliances and a Dutch door leading out to a sunny patio.

Some units have private decks and all residents have access to a large common area patio with Spanish tile and a Bay view located at the second level of the property. The lush landscaping of low maintenance trees and hedges make this property a magical and sunny private retreat for its' residents.