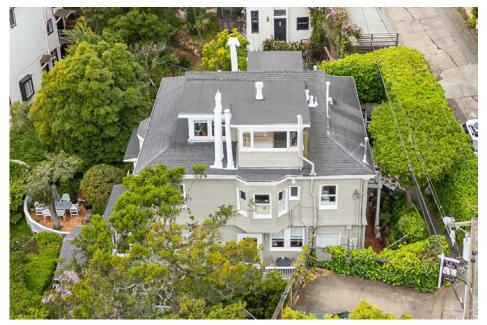

#### Rare Multifamily Offering in the "Best Weather" Area of Sausalito - Remodeled 1898 Five-Story Victorian with Charm -\*\*Expansive Bay Views\*\*

55-57 Sunshine Avenue, Sausalito, California 94965

This three-story wood frame Victorian was built in 1898 as a single-family mansion and later the property was converted to rentals during World War II to provide housing for shipyard workers who relocated to Sausalito to work on the liberty ships.

The unit mix includes two 2-bedroom, 2-bath units, one 2-bedroom, 2.5 bath unit, two 1-bedroom, 1-bath units and one studio. Four of the units have San Francisco and Bay views, five of the units have fireplaces and all units have hardwood floors, redone modern kitchen and baths and many features of the original building, such as copper doorknobs and sash windows.

#### Aerial View

Subject Property 55-57 Sunshine

Katherine Higgins katherine@khiggins.com 415.302.7730 BERKSHIRE | DRYSDALE HATHAWAY | PROPERTIES

COMMERCIALGROUP