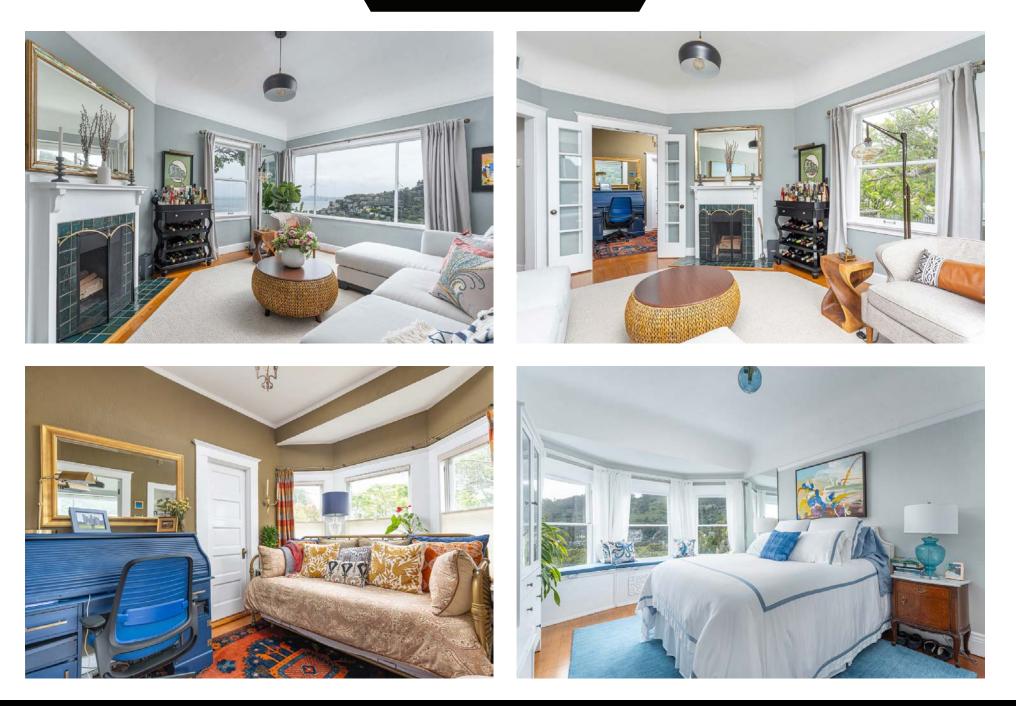

The unit mix includes two 2-bedroom, 2-bath units, one 2-bedroom, 2.5 bath unit, two 1-bedroom, 1-bath units and one studio. Four of the units have San Francisco and Bay views, five of the units have fireplaces and all units have hardwood floors, redone modern kitchen and baths and many features of the original building, such as copper doorknobs and sash windows.

The largest unit is a 2-bedroom, 2.5-bath apartment with hardwood floors, a handsome cherry built-in media console with room for books and television in the living room and an original corner fireplace with mantle surrounded by deep green tile. The chef's kitchen includes Viking appliances and a Dutch door leading out to a sunny patio.

Some units have private decks and all residents have access to a large common area patio with Spanish tile and a Bay view located at the second level of the property. The lush landscaping of low maintenance trees and hedges make this property a magical and sunny private retreat for its' residents.

#### **Interiors Photos**