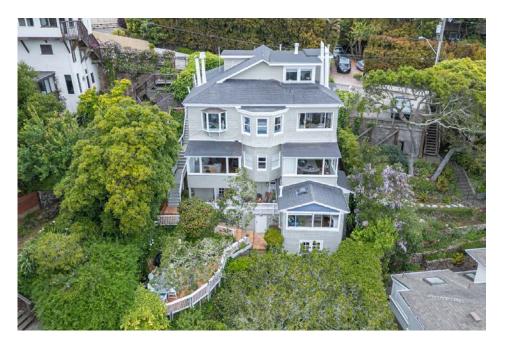

## **55-57 Sunshine Ave** Sausalito, CA

BERKSHIRE | DRYSDALE HATHAWAY HOMESERVICES

1 A

COMMERCIAL GROUP

**\$3,500,000** 6 Units

#### Rare Multifamily Offering in the "Best Weather" Area of Sausalito - Remodeled 1898 Five-Story Victorian with Charm -\*\*Expansive Bay Views\*\*

55-57 Sunshine Avenue, Sausalito, California 94965

This three-story wood frame Victorian was built in 1898 as a single-family mansion and later the property was converted to rentals during World War II to provide housing for shipyard workers who relocated to Sausalito to work on the liberty ships.

#### Aerial View

Subject Property 55-57 Sunshine

Katherine Higgins katherine@khiggins.com 415.302.7730 BERKSHIRE | DRYSDALE HATHAWAY | PROPERTIES

COMMERCIALGROUP